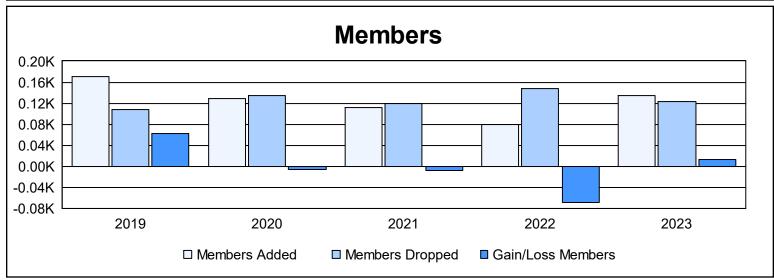

District 111WR As of June 2023 Cumulative

| Year      | New<br>Clubs | Dropped<br>Clubs | Gain/<br>Loss<br>Clubs | New<br>Members | Charter<br>Members | Reinstate<br>Members | Transfer<br>Members | Total<br>Member<br>Added | Total<br>Members<br>Dropped | Gain/<br>Loss<br>Members |
|-----------|--------------|------------------|------------------------|----------------|--------------------|----------------------|---------------------|--------------------------|-----------------------------|--------------------------|
| 2018-2019 | 2            | 0                | 2                      | 120            | 46                 | 1                    | 4                   | 171                      | 108                         | 63                       |
| 2019-2020 | 1            | 0                | 1                      | 93             | 31                 | 1                    | 3                   | 128                      | 134                         | -6                       |
| 2020-2021 | 1            | 0                | 1                      | 85             | 20                 | 2                    | 4                   | 111                      | 120                         | -9                       |
| 2021-2022 | 0            | 1                | -1                     | 75             | 0                  | 0                    | 4                   | 79                       | 147                         | -68                      |
| 2022-2023 | 0            | 0                | 0                      | 129            | 0                  | 0                    | 6                   | 135                      | 123                         | 12                       |
| Average   | 1            | 0                | 1                      | 100            | 19                 | 1                    | 4                   | 125                      | 126                         | -2                       |