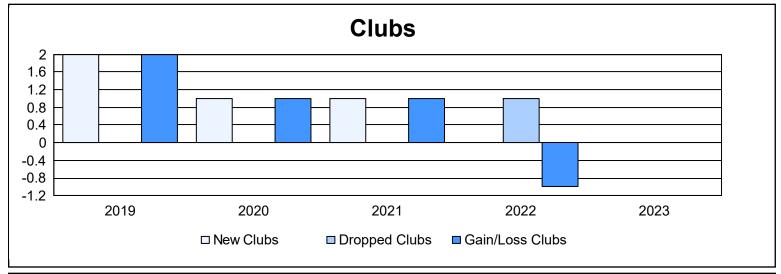

District 111WR As of June 2023 Cumulative

| Year      | New<br>Clubs | Dropped<br>Clubs | Gain/<br>Loss<br>Clubs | New<br>Members | Charter<br>Members | Reinstate<br>Members | Transfer<br>Members | Total<br>Member<br>Added | Total<br>Members<br>Dropped | Gain/<br>Loss<br>Members |
|-----------|--------------|------------------|------------------------|----------------|--------------------|----------------------|---------------------|--------------------------|-----------------------------|--------------------------|
| 2018-2019 | 2            | 0                | 2                      | 120            | 46                 | 1                    | 4                   | 171                      | 108                         | 63                       |
| 2019-2020 | 1            | 0                | 1                      | 93             | 31                 | 1                    | 3                   | 128                      | 134                         | -6                       |
| 2020-2021 | 1            | 0                | 1                      | 85             | 20                 | 2                    | 4                   | 111                      | 120                         | -9                       |
| 2021-2022 | 0            | 1                | -1                     | 75             | 0                  | 0                    | 4                   | 79                       | 147                         | -68                      |
| 2022-2023 | 0            | 0                | 0                      | 129            | 0                  | 0                    | 6                   | 135                      | 123                         | 12                       |
| Average   | 1            | 0                | 1                      | 100            | 19                 | 1                    | 4                   | 125                      | 126                         | -2                       |